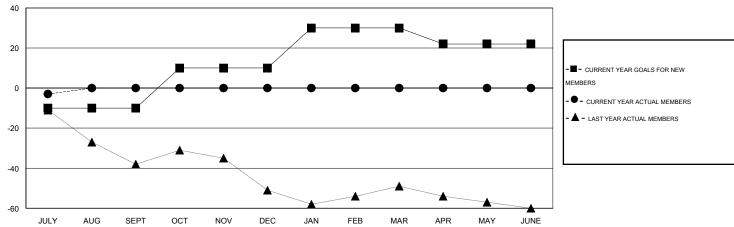

## GOALS AND ACTUAL NEW CLUBS CUMULATIVE

| DROPPED CLUBS: 0  DROPPED MEMBERS |        | 8 CLUBS OF 64 ADDED 1 OR MORE<br>NEW MEMBERS | GENDER DISTRIBU  MALE  FEMALE | TION<br>1,775 (73.05%)<br>655 (26.95%) |     |
|-----------------------------------|--------|----------------------------------------------|-------------------------------|----------------------------------------|-----|
| DECEASED                          | 6<br>0 | CLICK HERE FOR HEALTH ASSESSMENT DATA        | FAMILY UNIT MEMBERS           |                                        | 374 |
| OTHER                             | 14     |                                              | HEAD OF HOUSEHOLD             |                                        | 187 |
| TOTAL                             | 20     |                                              | NON-HEAD OF HOUSEHOLD         |                                        | 187 |