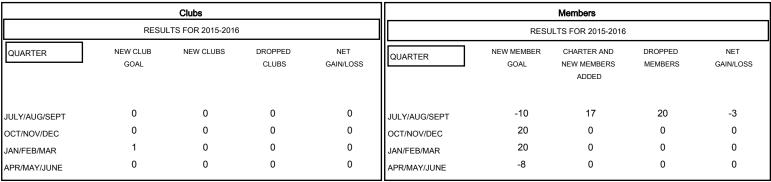

## GOALS AND ACTUAL NEW CLUBS CUMULATIVE

| DROPPED CLUBS: 0  DROPPED MEMBERS |        | 8 CLUBS OF 64 ADDED 1 OR MORE<br>NEW MEMBERS | GENDER DISTRIBU  MALE  FEMALE | TION<br>1,775 (73.05%)<br>655 (26.95%) |     |
|-----------------------------------|--------|----------------------------------------------|-------------------------------|----------------------------------------|-----|
| DECEASED                          | 6<br>0 | CLICK HERE FOR HEALTH ASSESSMENT DATA        | FAMILY UNIT MEMBERS           |                                        | 374 |
| OTHER                             | 14     |                                              | HEAD OF HOUSEHOLD             |                                        | 187 |
| TOTAL                             | 20     |                                              | NON-HEAD OF HOUSEHOLD         |                                        | 187 |